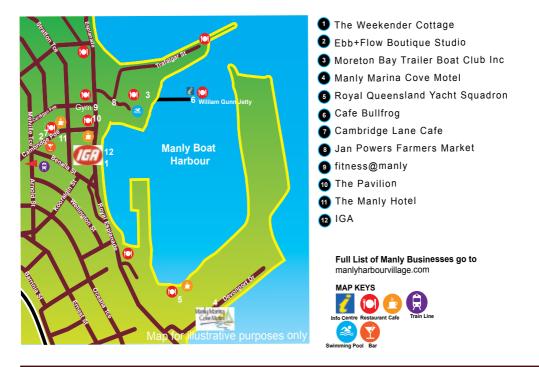

### Manly Harbour Village

Steeped in history, Manly Harbour Village is one of Brisbane's only waterfront villages. It overlooks Australia's largest man made marina on the east coast and is the departure point for those wishing to access beautiful Moreton Bay and islands.

The Village is well loved by locals and visitors alike who delight in the diverse array of eateries and fashion, art and giftware boutiques. You are sure to find a treasure at Ebb+Flow Boutique Studio!

Manly Harbour Village also provides for everyday essentials for those staying a little longer such as at the local IGA. Accommodation is plentiful with a diverse range from the Manly Marina Cove Motel to 'home stay' style at the Wynnum Manly Hideaway.

The Esplanade and adjacent parks are vibrant with people enjoying the waterfront, exploring the Sunday Manly Creative Markets and the Jan Powers Farmers Markets on the mornings of the first and third Saturday of each month or enjoying the free Movies in the Park the first Saturday of every month.