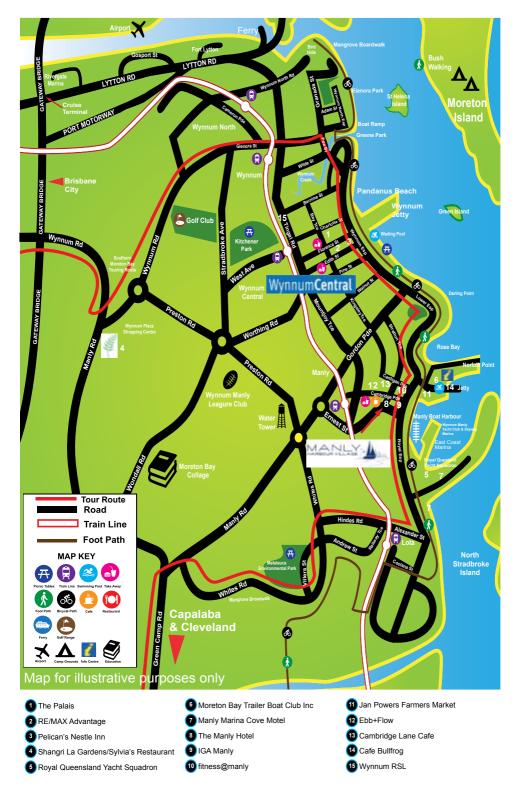

Map for illustrative purposes only

Self-contained Townhouses, Cottage Units, Beach House, Sports House

HANDY TO RQYS, CHANDLER COMPLEX & PORT OF BRISBANE

#### HOW TO GET HERE

By Air: Just 20-30 mins by car/taxi from Brisbane International Airport or take the Airtrain and change in the city to the Cleveland line.

By Road: Just 25 mins from the CBD. Take the Story Bridge and follow Wynnum Road. Wynnum Manly is 10 Minutes from the Gateway Motorway. Take the Southern Moreton Bay Touring Route – Junction 100 – at the Wynnum Rd exit and follow the Dugong signs.