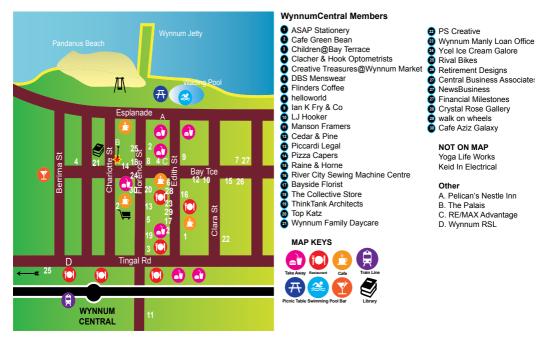

#### Wynnum Central

Centred on Edith Street and Bay Terrace is a traditional community and business hub with a diverse array of cafes and established shops with friendly personalised service and on-street parking.

Bargain shopping is popular amongst the many 'pre-loved' shops with most of the main outlets having a retail presence. Enjoy entertainment or a meal at the nearby Wynnum RSL. A short walk down to the foreshore is the jetty, Pandanus Beach, adventure playground, wading pool and Pelicans Nestle Cafe with its foreshore views.

Enjoy the Twilight Markets in Edith Street on the second Saturday of each month. The new 'Palais' residential development in Bay Terrace is set to add a new dimension to Wynnum Central when opening in late 2015.