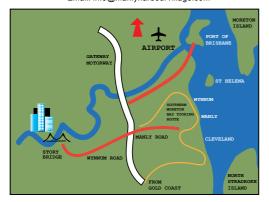

#### HOW TO GET HERE

By Air: Just 20-30 mins by car/taxi from Brisbane International Airport or take the Airtrain and change in the city to the Cleveland line.

By Road: Just 25 mins from the CBD. Take the Story Bridge and follow Wynnum Road. Wynnum Manly is 10 Minutes from the Gateway Motorway. Take the Southern Moreton Bay Touring Route – Junction 100 – at the Wynnum Rd exit and follow the Dugong signs.

By Rail: Take the Cleveland train from any central Brisbane station. Journey takes 30-35 mins.